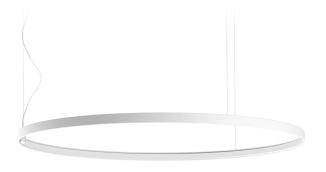

Single or multiple suspension lighting fixture for interiors, with direct and indirect light

Bended extruded aluminium structure in white, black, bronze, mat brass or titanium polyacrylic paint.

Extruded polycarbonate diffuser with opaline finish.

Suspension kit with griplocks and 5m (196,9") long steel cables.

5m (196,9") long power cable in transparent PVC.

Provided without power canopy.