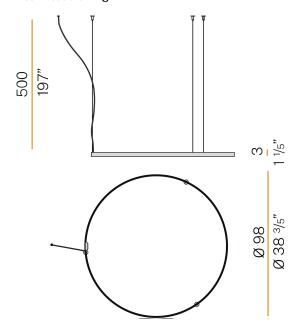

|
| LUMEN OUTPUT             | 4079lm               |
| EFFICIENCY               | 71.9%                |
| WEIGHT                   | 1,43 Kg              |
| PROTECTION DEGREE        | IP20                 |
| COLOUR TOLLERANCES       | SDCM 3               |
| PACKING DIMENSIONS (CM)  | 107,0 x 107,0 x 11,0 |
|                          |                      |



Single or multiple suspension lighting fixture for interiors, with direct and indirect light

Bended extruded aluminium structure in white, black, bronze, mat brass or titanium polyacrylic paint.

Extruded polycarbonate diffuser with opaline finish.

Suspension kit with griplocks and 5m (196,9") long steel cables.

5m (196,9") long power cable in transparent PVC.

Provided without power canopy.







### Technical drawing



### Polar diagram