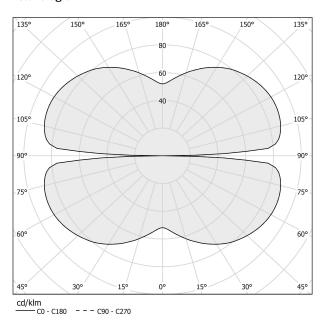

| 4079lm               |
| EFFICIENCY               | 71.9%                |
| WEIGHT                   | 1,43 Kg              |
| PROTECTION DEGREE        | IP20                 |
| COLOUR TOLLERANCES       | SDCM 3               |
| PACKING DIMENSIONS (CM)  | 107,0 x 107,0 x 11,0 |
|                          |                      |



Single or multiple suspension lighting fixture for interiors, with direct and indirect light

Bended extruded aluminium structure in white, black, bronze, mat brass or titanium polyacrylic paint.

Extruded polycarbonate diffuser with opaline finish.

Suspension kit with griplocks and 5m (196,9") long steel cables.

5m (196,9") long power cable in transparent PVC.

Provided without power canopy.







### Technical drawing



### Polar diagram